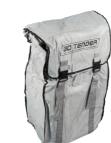

## **SPECIFICATIONS**

|                          | WORLD 235  | WORLD 200  |
|--------------------------|------------|------------|
| Full lenght              | 2.35 m     | 2.00 m     |
| Full lenght              | 1.83 m     | 1.47 m     |
| Width                    | 1.31 m     | 1.31 m     |
| Interior width           | 0.60 m     | 0.60 m     |
| Tube diameter            | 37-22 cm   | 37-22 cm   |
| Air chambers             | 2          | 2          |
| Weight                   | 21 kg      | 21 kg      |
| Floor inflation pressure | 0.25 bar   | 0.25 bar   |
| Passengers               | 3          | 3          |
| Maximum load weight      | 350 kg     | 350 kg     |
| Maximum power            | 3.5 HP     | 3.5 HP     |
| Engine shaft             | Simple S   | Simple S   |
| Sac dimensions           | 98x49x35cm | 98x49x35cm |
| PVC Grey                 | 472€ TTC   | 440€ TTC   |
| PVC Black                | 472€ TTC   | 440€ TTC   |

## STANDARD

PVC Valmex® Mehler tube Slatted floor Adjustable aluminium bench on slide Oars Transport backpack

Dimensional and weight tolerances ±10%

In tropical climates, the use of 3D TENDER PVC boats is excluded from the warranty. Prices and specifications are subject to change without notice.